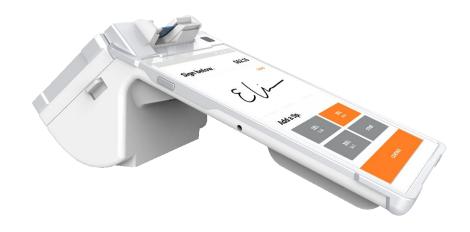

## **PAX E600 Mini POS Terminal**

Free Replacement for Life!

\$34.95/Month. \$64.95 One-Time Setup.

The PAX E600Mini is an Android based point-of-sale terminal. It's a thin and light terminal that is the perfect solution for on-the-go payments.

| Payment Types     | <b>Key Features</b>        | Programs       |
|-------------------|----------------------------|----------------|
| ✓ PIN Debit       | ✓ Quick Setup/Easy To Use  | <b>☑</b> Share |
| ☑ EMV Chip        | ☑ 8" Display               | ☑ Cost Plus    |
| ✓ NFC Contactless | ✓ Customer Facing Display  | ✓ Flat Rate    |
| ✓ Magstripe       | ☑ Built-in Barcode Scanner | ✓ Tiered       |
|                   | ☑ Built-in Receipt Printer |                |