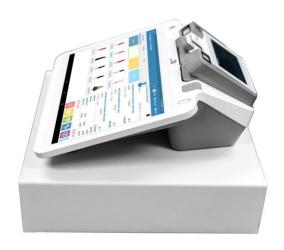

## **PAX E700 POS Terminal**

Free Replacement for Life!

\$54.95/Month. \$114.95 One-Time Setup.

POS and payment terminal in one device. E700 is ideal for shops, restaurants and hotels who want a modern check-out system.

| Payment Types     | <b>Key Features</b>        | <b>Programs</b> |
|-------------------|----------------------------|-----------------|
| ✓ PIN Debit       | ✓ Quick Setup/Easy To Use  | ☑ Share         |
| ☑ EMV Chip        | ✓ 12.5" Display            | ☑ Cost Plus     |
| ✓ NFC Contactless | ✓ Customer Facing Display  | ✓ Flat Rate     |
| ✓ Magstripe       | ✓ Built-in Barcode Scanner | ✓ Tiered        |
|                   | ☑ Built-in Receipt Printer |                 |