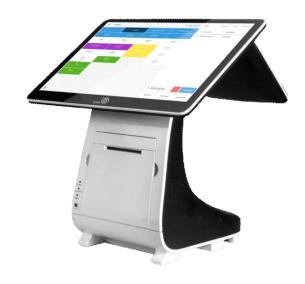

## **PAX E800 POS Terminal**

Free Replacement for Life!

\$74.95/Month. \$114.95 One-Time Setup.

Elegance is everything in-store, yet cash registers never made for a stylish checkout experience, until today. PAX's E800 is a visually striking game-changer. Sporting a gorgeous 15-inch HD display with capacitive touchscreen, the E-800 delivers lightning fast performance when it matters the most.

| Payment Types     | <b>Key Features</b>        | Programs    |
|-------------------|----------------------------|-------------|
| ✓ PIN Debit       | ✓ Quick Setup/Easy To Use  | ☑ Share     |
| ☑ EMV Chip        | ✓ 15.6" Touchscreen        | ☑ Cost Plus |
| ✓ NFC Contactless | ✓ 8" Customer Display      | ✓ Flat Rate |
| ✓ Magstripe       | ☑ Built-in Barcode Scanner | ✓ Tiered    |
|                   | ☑ Built-in Receipt Printer |             |